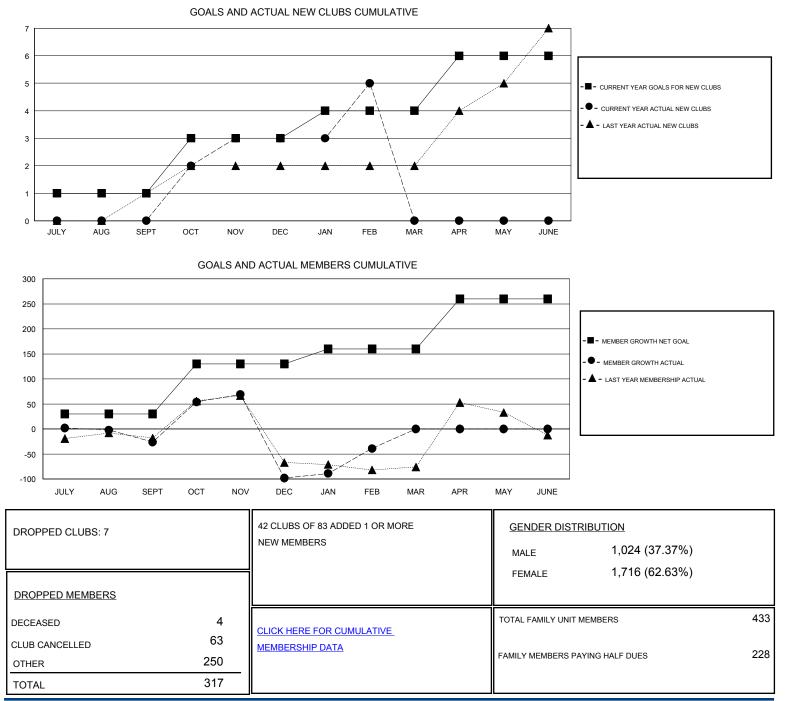

## District 307B2

Results as of: 2/29/2020

| GMT:                       | LOCATION INDONESIA |           |               |                            |                           |                         | GMT CA                                             |
|----------------------------|--------------------|-----------|---------------|----------------------------|---------------------------|-------------------------|----------------------------------------------------|
| Clubs                      |                    |           |               | Members                    |                           |                         |                                                    |
| RESULTS FOR 2019-2020      |                    |           |               | RESULTS FOR 2019-2020      |                           |                         |                                                    |
| QUARTER                    | NEW CLUB GOAL      | NEW CLUBS | DROPPED CLUBS | QUARTER                    | MEMBER GROWTH NET<br>GOAL | MEMBER GROWTH<br>ACTUAL | DROPPED<br>MEMBERS ACTUAL<br>(including transfers) |
| JULY/AUG/SEPT              | 1                  | 0         | 2<br>5        | JULY/AUG/SEPT              | 30                        | 45                      | 66                                                 |
| OCT/NOV/DEC<br>JAN/FEB/MAR | 1                  | 2         | 0             | OCT/NOV/DEC<br>JAN/FEB/MAR | 100<br>30                 | 161<br>84               | 231<br>20                                          |
| APR/MAY/JUNE               | 2                  | 0         | 0             | APR/MAY/JUNE               | 100                       | 0                       | 0                                                  |